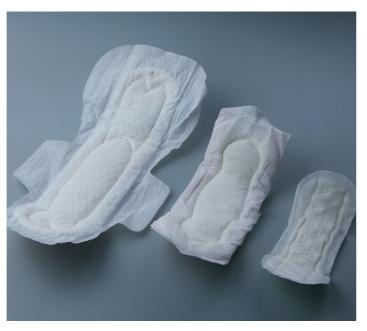

#### **PRODUCT LINE**

- BED SHEET
- ADJUSTABLE WIPEABLE WATER PROOF FITTED SHEET
- INCONTINENCE PADS (5-6 DIFFERENT KINDS)
- WIPEABLE WATER PROOF PILLOW CASES
- 100% COTTON THERMAL BLANKET
- BATH TOWELS
- FACE TOWELS
- BODY TOWELS

#### \_\_\_\_

**PRODUCT LINE** 

- Baby Diaper
- Adult Diaper
- Sanitary Napkin
- Sanitary Pads
- Pet Pads
- Medical Isolation Cover
- Disposable Surgical clothing