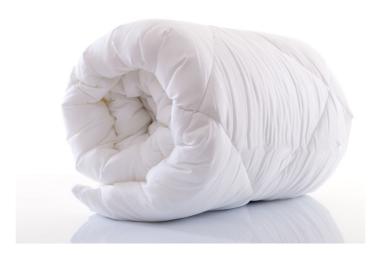

#### **COMFORTER FILLINGS**

Quilted Winter & Summer Comforters

FILLED PILLOWS & TRAVELLING NECK ROLLS