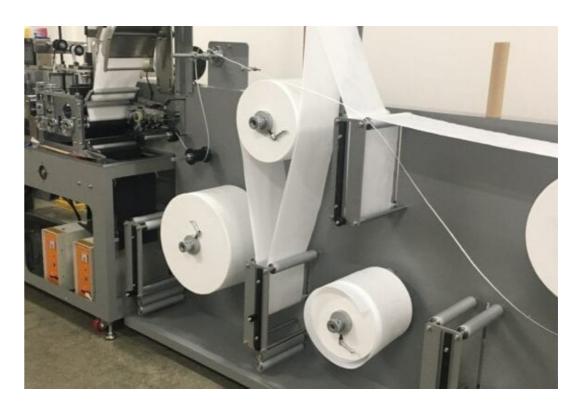

#### **FACE MASKS**

3 Ply Face Mask basic 3 Ply Surgical Face Mask (Level 3) Knitted Re-usable face Mask

**SHOE COVERS** 

FULL BODY COVER ALL PROTECTIVE SUIT