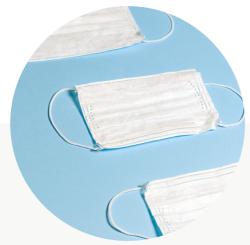

#### **FACE MASKS**

3 Ply Face Mask basic 3 Ply Surgical Face Mask (Level 3) Knitted Re-usable face Mask

**SHOE COVERS** 

FULL BODY COVER ALL PROTECTIVE SUIT