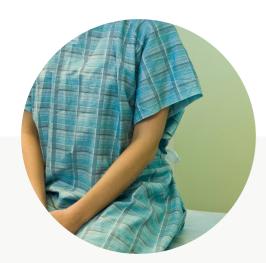

#### **PATIENT GOWNS**

Patient Child Suits Patient Gown OR Delivery Suits

#### ISOLATION GOWN

Isolation Gown Basic Isolation Gown Risk Level 01 Isolation Gown Risk Level 02-03