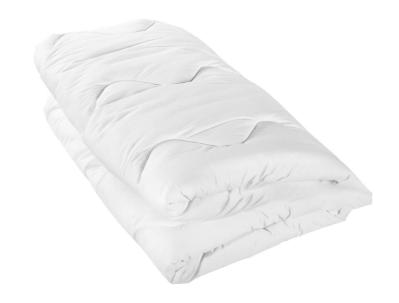

# QUILTED FILLED PRODUCTS

QUILTED MATTRESS
PROTECTORS &
ULTRASONIC MATTRESS
PROTECTORS

#### **COMFORTER FILLINGS**

Quilted Winter & Summer Comforters

FILLED PILLOWS & TRAVELLING NECK ROLLS